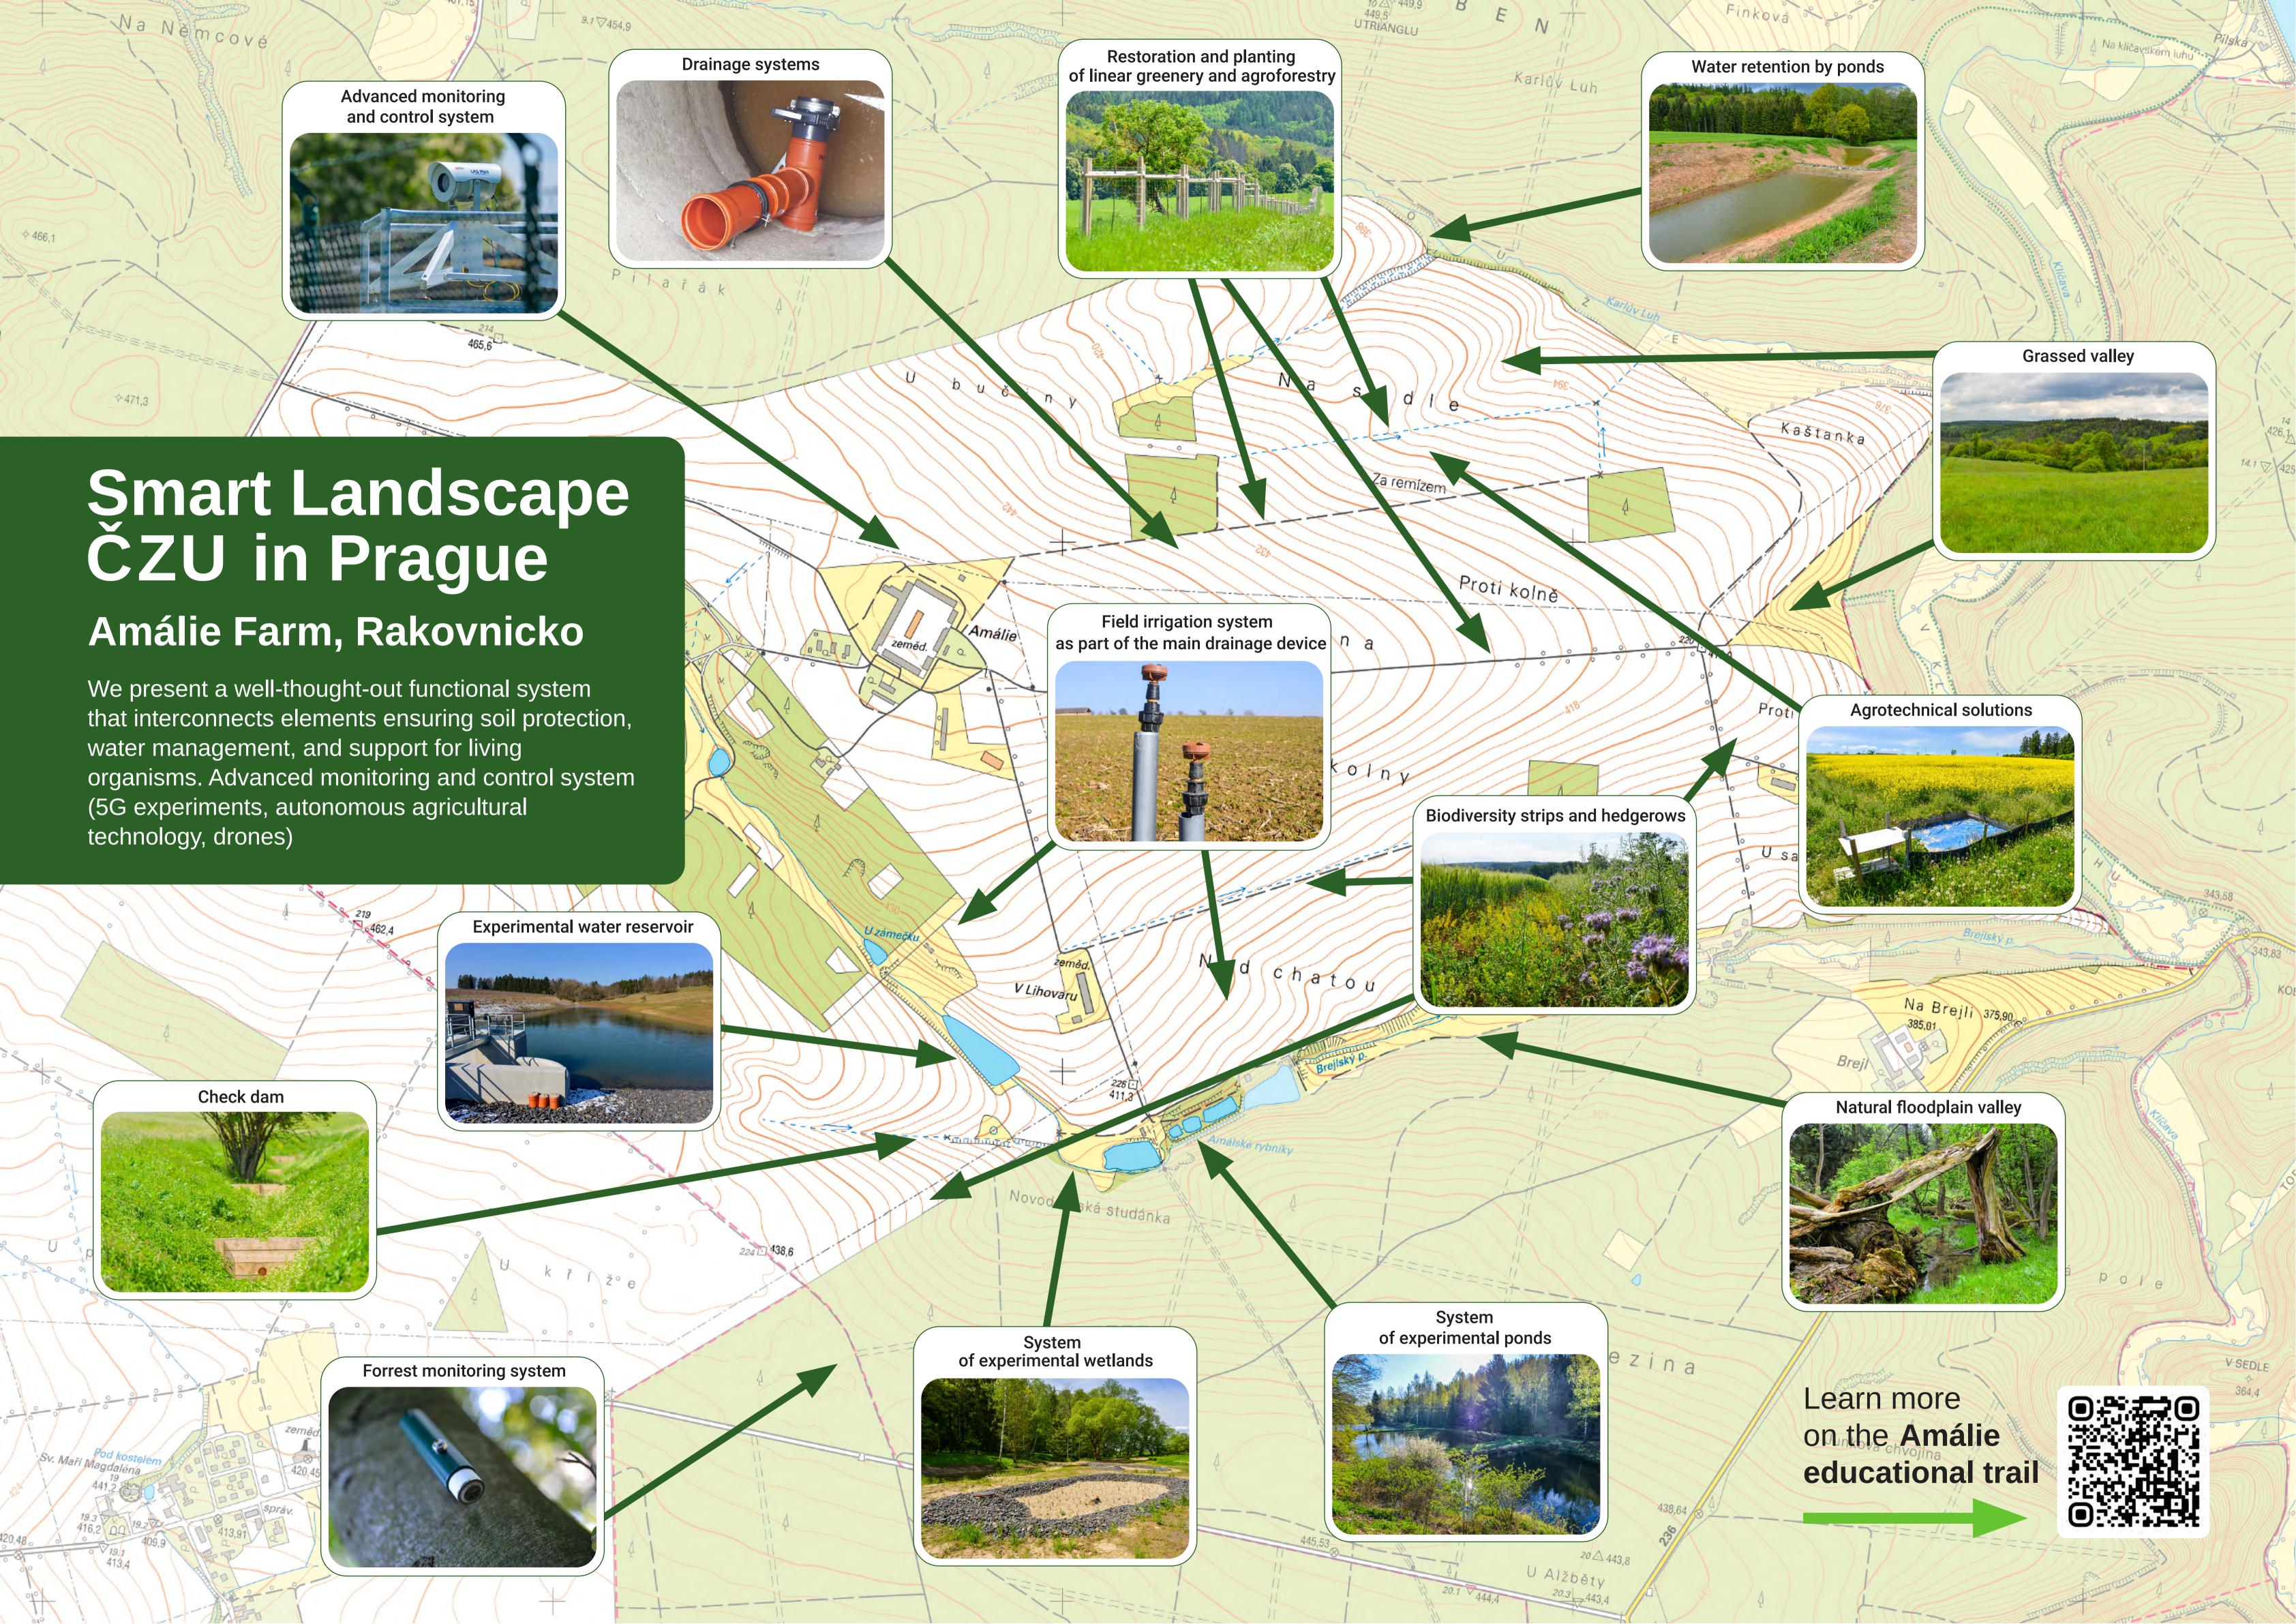

## Field visit 'Circular water management and soil health'

29 - 30 April 2025 | Prague, Czech Republic