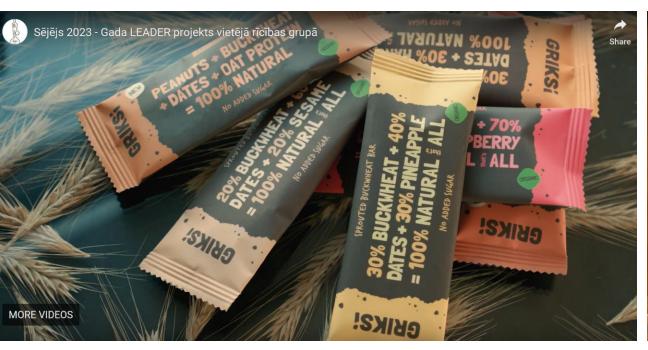

#### **Nominations:**

- "Farm of the Year" (7)
- "Food Business of the Year" (3)
- "Family on a Farm" (10)
- "Young Successful Farmer" (6)
- "Local Food Trader of the Year" (4)
- "Organic Farm" (3)
- "LEADER Project of the Year in a Local Action Group" (17)