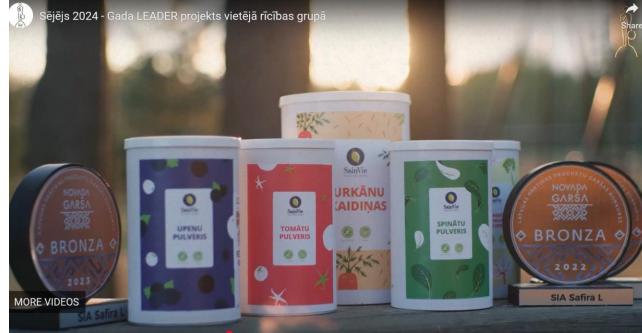

# 30th Agricultural and rural development project competition «Sējējs» (Sower) in 2024

#### **Nominations:**

- "Farm of the Year" (7)
- "Food Business of the Year" (3)
- "Family on a Farm" (10)
- "Young Successful Farmer" (6)
- "Local Food Trader of the Year" (4)
- "Organic Farm" (3)
- "LEADER Project of the Year in a Local Action Group" (17)