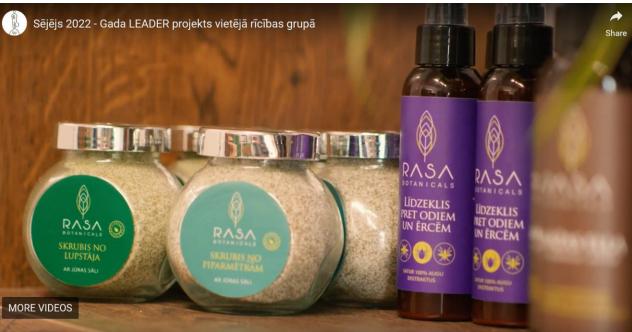

# 30th Agricultural and rural development project competition «Sējējs» (Sower) in 2024

#### **Nominations:**

- "Farm of the Year" (7)
- "Food Business of the Year" (3)
- "Family on a Farm" (10)
- "Young Successful Farmer" (6)
- "Local Food Trader of the Year" (4)
- "Organic Farm" (3)
- "LEADER Project of the Year in a Local Action Group" (17)