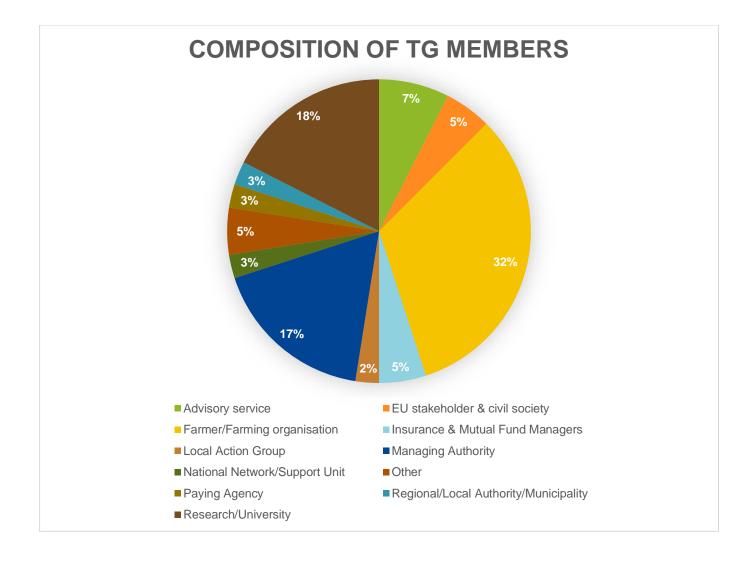

| Sweden      |
| Samuele | Trestini         | University of Padova                                                                        | Italy       |
| Arie    | van der Greft    | Ministry of Agriculture,<br>Fischeries, Food<br>Security and Nature                         | Netherlands |
| Isabel  | van Zeller Basto | Confagri                                                                                    | Portugal    |
| Pieter  | Verhelst         | Copa-Cogeca –<br>Boerenbond                                                                 | Belgium     |
| Artiom  | Volkov           | Lithuanian Centre for<br>Social Sciences<br>Institute of Economics<br>and Rural Development | Lithuania   |

Total number of TG Members: 40