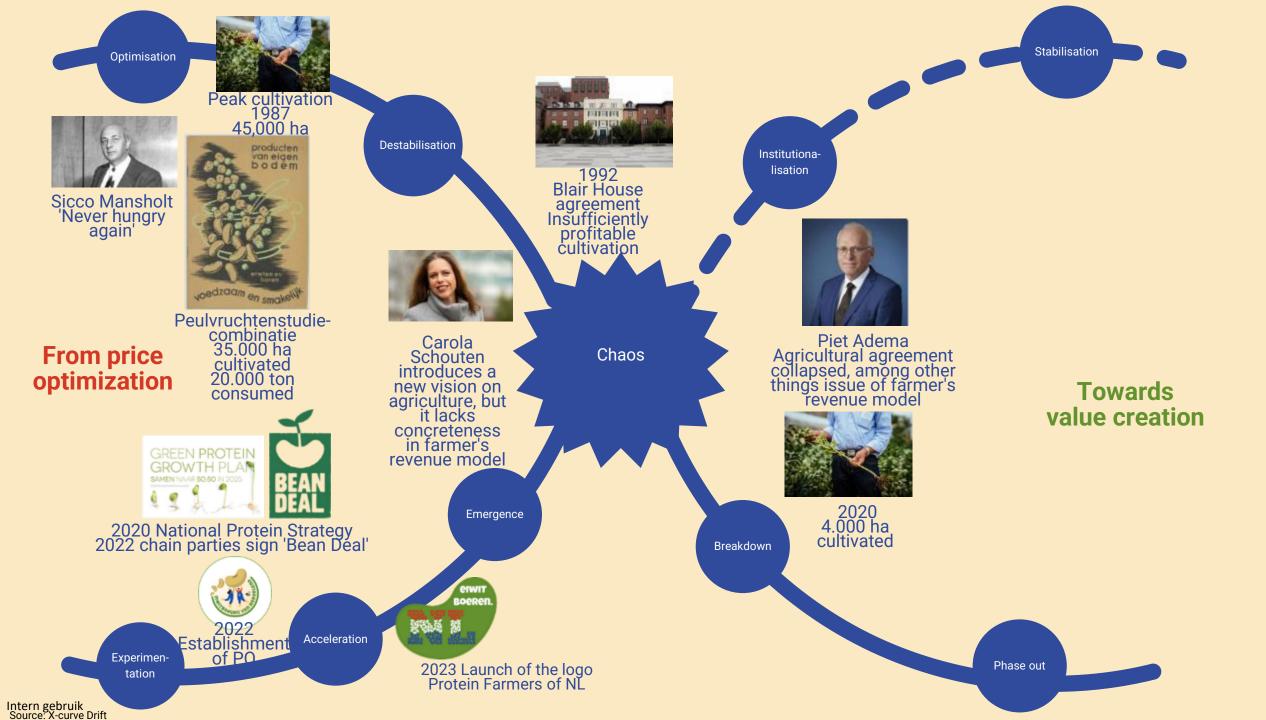

## Milestones

KIES VOOR EEN BEANMEALI GOES VOOR DE BOER, BOOEM, BIODIVERSITEIT EN DE BURGER PIUL 11 Boordevol vezels en amaalc eulvruchten, de superheiden onder de voeding!

BRUINE BONEN SOEP VAN SHARON DE MIRANDA Bereidingswäge:

Benefoling available (Eighan teach for motion) van de fan tempera, Lant de barrer eer-nacht wateurt - wateur Charlos bener all ere spoel ere conner de la evolution en bei ekster engeweren 28 engewer. Bargere de la evolution en bei ekster engeweren 28 engewer. Bargere de la evolution en bei ekster engeweren 28 engewere men de avolgender erst engel er la fahlger. Barder de ser einer men de oorden de oorden de Brindlacht van de gewente benal beit indege er la de est fahlere beitet er angemeent. Na benal beit indege er la de est fahlere beitet ere regreerent. Na benal beit indege er la de est fahlere beitet ere regreerent. motion other. Each is well because and a specifier gradient in the 1.5 g is de broken to figure gradient of the transition gradient of the second sec