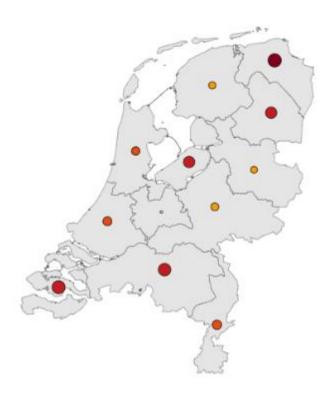

#### Peulvruchten Totaal

2 049 tot 19 679 (are) 19 679 tot 55 364 (are) 55 364 tot 109 105 (are) 109 105 tot 180 902 (are) meer dan 180 902 (are)

Bron: CBS 2022 Intern gebruik

NOS Nieuws • Maandag 10 juni, 12:58