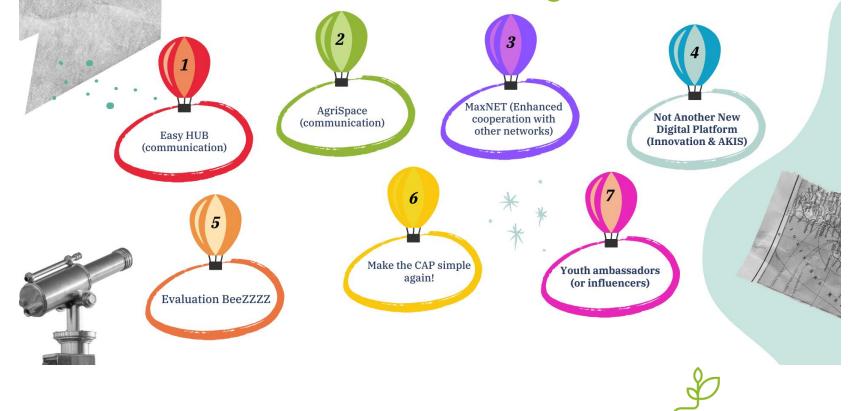

Chain

#### > 9 October in Brussels

- Launched in 2021 as one of the actions envisaged under the <u>Farm to Fork</u> <u>Strategy</u> with the aim of enhancing cooperation between primary producers, improving their position within the food supply chain and increasing market transparency.
- Outcomes relevant for ongoing implementation, future cooperation, transparency and policy.







# Outcomes of Networking Hackathon at the 4<sup>th</sup> NN meeting

- > 25 26 September
- > Birstonas, Lithuania
- The meeting took the form of a Networking Hackathon to develop innovative ideas and solutions to address National Networks' needs.
- During the day, NNs followed a stepby-step process using different methodologies.









### Outcomes of Networking Hackathon at the 4<sup>th</sup> NN meeting





## Updates on TG Biodiversity and TG Generational Renewal

Enhancing Biodiversity on Farmland for Improved Resilience



- First meeting 23 September, second meeting 13 November
- Sharing experiences on the changes in the design, implementation and uptake of initiatives on biodiversity and resilience of farming.

Gen Z: Leading Generational Renewal in Farming



- First meeting 23 October, second meeting 11 December
- Enabling members to assess the necessary changes in both policy and practice to foster greater engagement of young people in agriculture, and discuss their role in shaping rural areas.