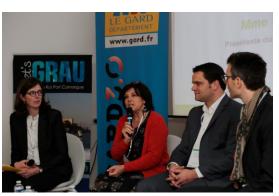

#### EVERY 2 YEARS WE ORGANIZE A 2-DAYS SEMINAR DEDICATED TO THE COOPERATION OF THE 338 LAGS WITH THE PRESENCE OF CERTAIN MEMBER STATES AND SOME THIRD COUNTRIES

- EXAMPLE OF 2 COOPERATION MEETINGS: GRAU DU ROI AND TOURS
- VIDOURLE-CAMARGUE LAG AND PAYS LOIRE NATURE LAG PAYS LOIRE TOURAINELAG
- THE USUAL PROGRAM: PLENARIES, TECHNICAL WORKSHOPS, THEMATIC WORKSHOPS, FIELD VISITS AND A COOPERATION FAIR OVER THE 2 DAYS