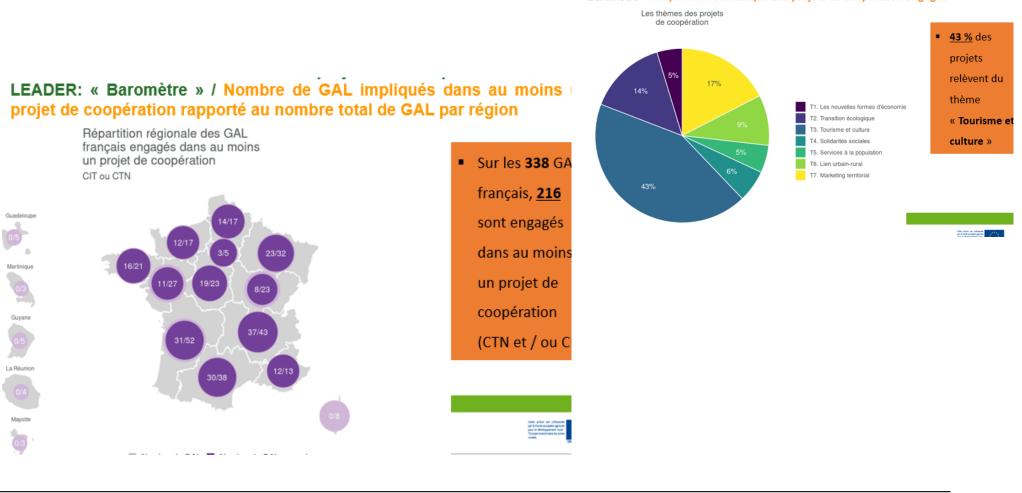

#### 2- Consolidation d'outils de suivi des projets de coopération des GAL LEADER: « Baromètre » /Nombre de projets

During the 3 meetings we share tools, methods... which we capitalize in particular on the website

# 3- Technical and methodical support for LAGs cooperation

Consolidation d'outils de suivi des projets de coopération des GAL LEADER: « Baromètre » / Répartition thématique des projets de coopération engagés