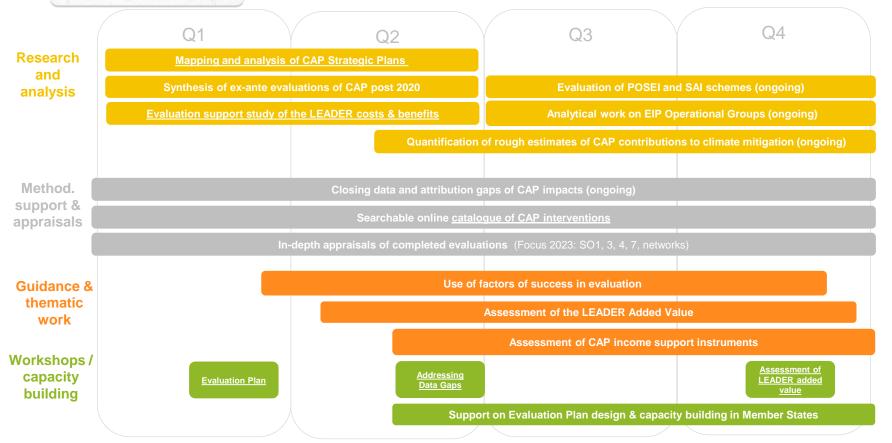

#### Update on Evaluation Helpdesk activities

Hannes Wimmer Team Leader







# Evaluation Helpdesk: some highlights in 2023

3 major complementary research studies and analysis completed

18 Feedback to draft Evaluation Plans of MS prepared

Good
Practice
Workshops
States with 238
participants

Catalogue of CAP interventions published

EvalPlatform meetings with 405 attendants from Managing Authorities 23 capacity
building events
in Member
States with
+450
participants

3 CAP
Evaluation
Newsletters
published

30 in-

depth

appraisals of

evaluations

carried out

completed
evaluations from
MS collected,
reviewed and
stored

280

1130 evaluation findings extracted

#EUCAPNetwork



### Evaluation Helpdesk Overview of activities in 2023





## Evaluation Helpdesk NEW topics in 2024



#EUCAPNetwork



#### Thank you!

#### **European Evaluation Helpdesk for the CAP**

evaluation@eucapnetwork.eu

Rue Belliard 12

Brussels, Belgium

Tel. +32 2 808 10 24

<u>https://eu-cap-network.ec.europa.eu/support/evaluation\_en</u>