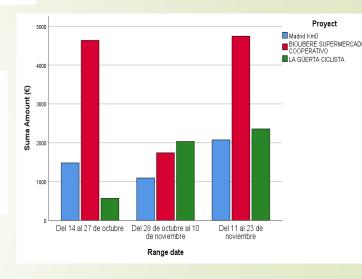

# Matchfunding Madrid Km Región

- Dedicated to financing innovative projects (new creation or expansion) on the short food channel
- Cooperative supermarket, a logistics center for local producers, a system of local food distribution by bike, etc.
- The regional government doubled the funds raised

# Matchfunding Madrid Km Región

All projects were successful.

Ponors wanted to remain linked to the project.