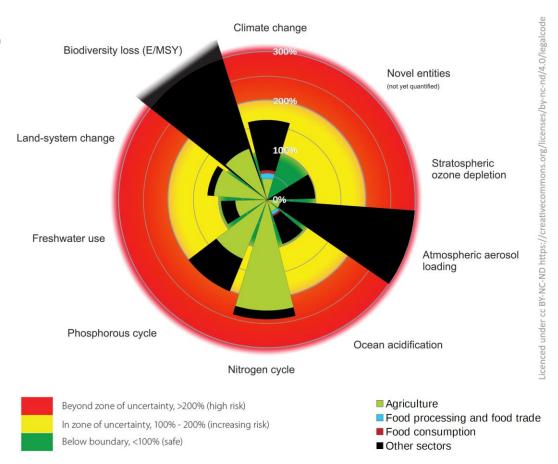

#### Our challenges- multiple crisis

- Climate change (mitigation/adaptation)
- Water cycle
- Energy crisis
- Biodiversity loss
- Soil loss (51 harvests left)
- Social/economic crisis