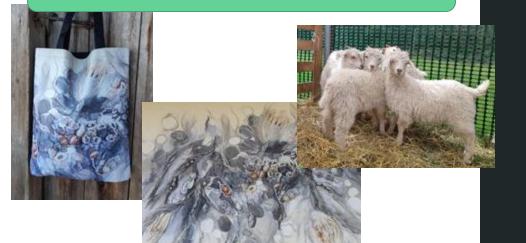

## MY MICRO CREDIT LOAN

- Textile artist, fiber farm
- Products felted accessories
- Leader grant (60% grant, 40 % your own input)
- Purchase of the felting
   machine, electric wool carder,
   spinning wheel

#### **BENEFITS OF THE LOAN:**

New products for sale:

- carded wool for felting, spinning
- Handmade spun yarn
- Large scale felted textiles, wall hangings
- Farm visits with hands-on wool processing demonstration
- My own carded wool for felting courses